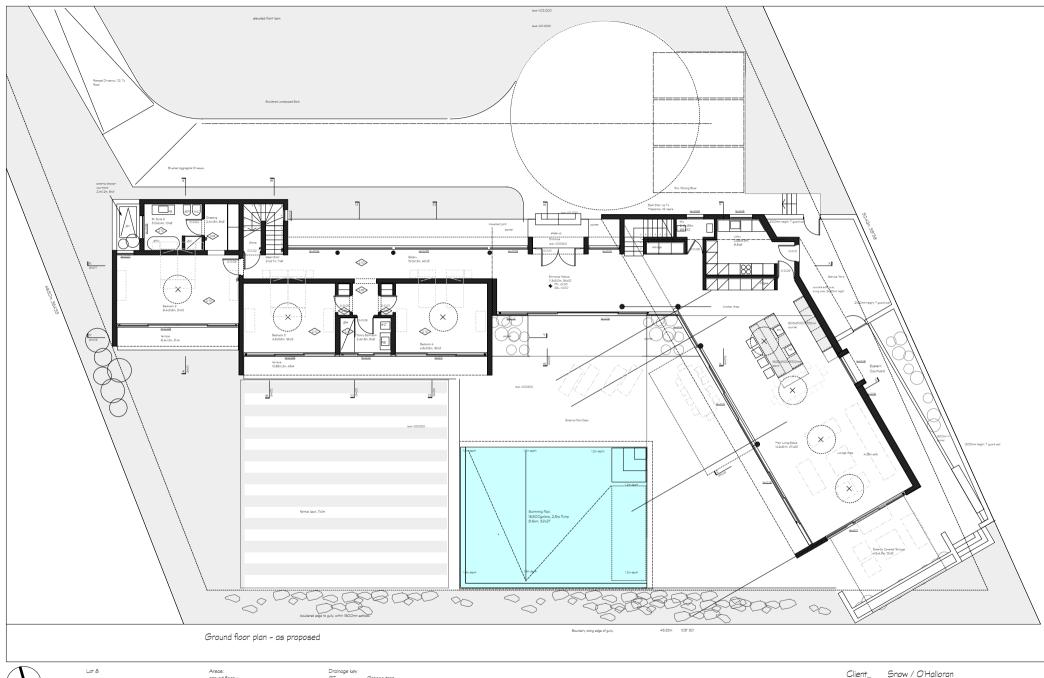

Road reserve - 168.6sq.m, 1815sq.ft Plot area -Total site area -1682.4sq.m, 21572sq.ft 2004.1sq.m, 23387sq.ft ground floor = 2580sq.ft internal floor area 215sq.ft external covered area

first floor = 700sq.ft internal floor area 170sq.ft covered external area

3280sq.ft internal floor area, 385sq.ft external covered area Grease trap Manhole Bath tub Shower

Water closet Face basin Kitchen sink Washing machine Extract fan, minimum rate 750cu.ft per hour

Project\_ New house, Lot 8, Carlton View,

Carlton, St James, Barbados

Drawing\_ 1006\_GA\_01

Ground floor plan - as proposed

A2 - 1:100, A4 - 1:200, November 2010

Road reserve – 168.6sq.m, 1815sq.ft Plot area – 1682.4sq.m, 21572sq.ft Total site area – 2004.1sq.m, 23387sq.ft

Client\_ Snow / O'Halloran

Project\_ New house, Lot 8, Carlton View, Carlton, St James, Barbados

Drawing\_ 1006\_GA\_02

First floor plan – as proposed

A2 - 1:100, A4 - 1:200, October 2010