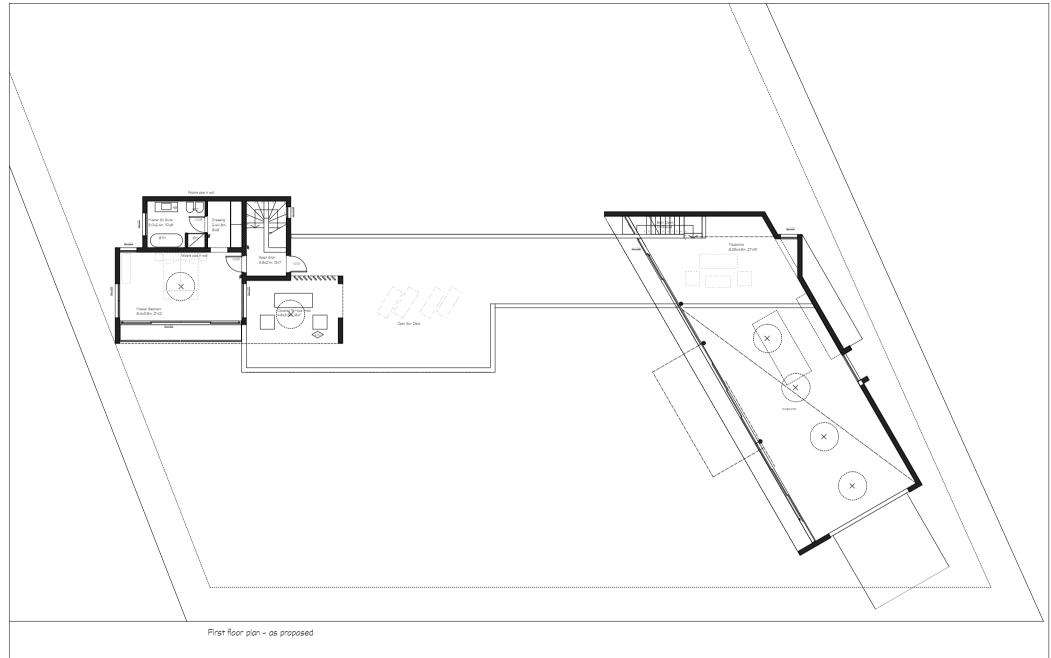

Road reserve - 168.6sq.m, 1815sq.ft Plot area -Total site area -1682.4sq.m, 21572sq.ft 2004.1sq.m, 23387sq.ft ground floor = 2580sq.ft internal floor area 215sq.ft external covered area

first floor = 700sq.ft internal floor area 170sq.ft covered external area

3280sq.ft internal floor area, 385sq.ft external covered area Grease trap Manhole Bath tub Shower

Water closet Face basin Kitchen sink Washing machine Extract fan, minimum rate 750cu.ft per hour

Project\_ New house, Lot 8, Carlton View,

Client\_ Snow / O'Halloran

Project\_ New house, Lot 8, Carlton View, Carlton, St James, Barbados

Drawing\_ 1006\_GA\_02

First floor plan – as proposed

A2 - 1:100, A4 - 1:200, October 2010